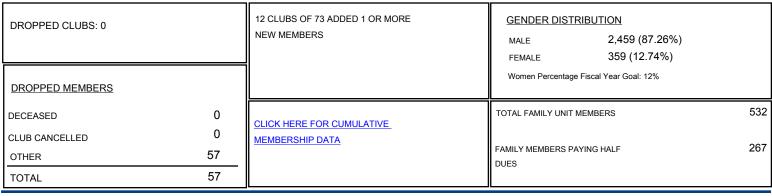

## VENKATA S RAJU DANTULURI GMT:

| GMT: VENKATA S RAJU DANTULURI |               |           | LOCATION INDIA |                       |                           | GMT CA                  |                                                    |
|-------------------------------|---------------|-----------|----------------|-----------------------|---------------------------|-------------------------|----------------------------------------------------|
| Clubs                         |               |           |                | Members               |                           |                         |                                                    |
| RESULTS FOR 2018-2019         |               |           |                | RESULTS FOR 2018-2019 |                           |                         |                                                    |
| QUARTER                       | NEW CLUB GOAL | NEW CLUBS | DROPPED CLUBS  | QUARTER               | MEMBER GROWTH NET<br>GOAL | MEMBER GROWTH<br>ACTUAL | DROPPED<br>MEMBERS ACTUAL<br>(including transfers) |
| JULY/AUG/SEPT                 | 3             | 3         | 0              | JULY/AUG/SEPT         | 110                       | 73                      | 43                                                 |
| OCT/NOV/DEC                   | 1             | 0         | 0              | OCT/NOV/DEC           | 40                        | 5                       | 14                                                 |
| JAN/FEB/MAR                   | 1             | 0         | 0              | JAN/FEB/MAR           | 30                        | 0                       | 0                                                  |
| APR/MAY/JUNE                  | 0             | 0         | 0              | APR/MAY/JUNE          | 20                        | 0                       | 0                                                  |

FEB

MAR

APR

MAY

JUNE

200

150

JULY

AUG

SEPT

OCT

NOV

DEC

JAN

MEMBER GROWTH ACTUAL

LAST YEAR MEMBERSHIP ACTUAL