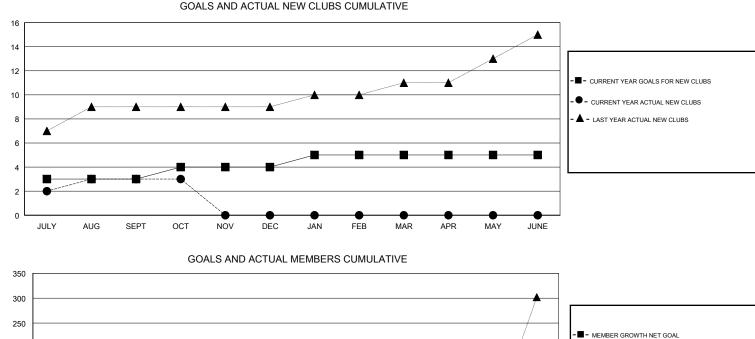

## VENKATA S RAJU DANTULURI GMT:

| GMT: VENKATA S RAJU DANTULURI |               |           | LOCATION INDIA |                       |                           | GMT CA                  |                                                    |
|-------------------------------|---------------|-----------|----------------|-----------------------|---------------------------|-------------------------|----------------------------------------------------|
| Clubs                         |               |           |                | Members               |                           |                         |                                                    |
| RESULTS FOR 2018-2019         |               |           |                | RESULTS FOR 2018-2019 |                           |                         |                                                    |
| QUARTER                       | NEW CLUB GOAL | NEW CLUBS | DROPPED CLUBS  | QUARTER               | MEMBER GROWTH NET<br>GOAL | MEMBER GROWTH<br>ACTUAL | DROPPED<br>MEMBERS ACTUAL<br>(including transfers) |
| JULY/AUG/SEPT                 | 3             | 3         | 0              | JULY/AUG/SEPT         | 110                       | 73                      | 43                                                 |
| OCT/NOV/DEC                   | 1             | 0         | 0              | OCT/NOV/DEC           | 40                        | 5                       | 14                                                 |
| JAN/FEB/MAR                   | 1             | 0         | 0              | JAN/FEB/MAR           | 30                        | 0                       | 0                                                  |
| APR/MAY/JUNE                  | 0             | 0         | 0              | APR/MAY/JUNE          | 20                        | 0                       | 0                                                  |